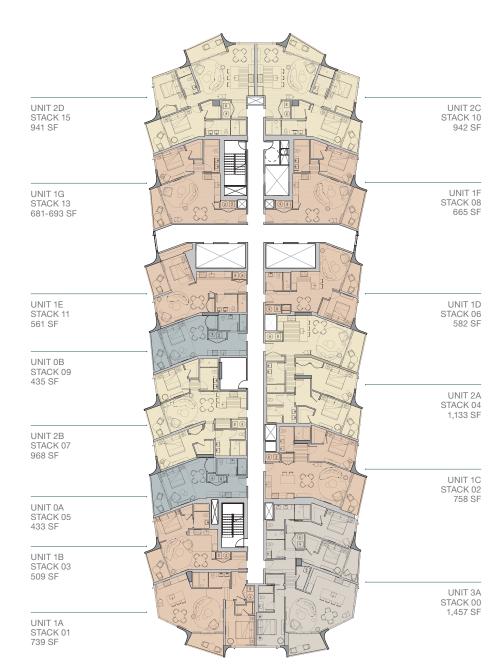

## KÓ'ULA



INTERIOR SQUARE FOOT MEASUREMENT SHOWN

## **OCEAN**



KÖULA IS A PROPOSED CONDOMINIUM PROJECT (THE "PROJECT") TO BE LOCATED IN HONOLULU, HAWA!'I THAT DOES NOT YET EXIST. AS SUCH, AN EFFECTIVE DATE FOR THE DEVELOPER'S PUBLIC REPORT ("PUBLIC REPORT") COVERING THE PROJECT ("AS NOT YET BEEN ISSUED BY THE STATE OF HAWA!'I THAT LESTATE COMMISSION (THE "REC"). ACCORDINGLY, THE DEVELOPER OF THE PROJECT ("DEVELOPER") MAY NOT ENTER INTO BINDING SALES CONTRACTS WITH PROSPECTIVE PURCHASERS, COLLECT ANY MONEYS FROM PROSPECTIVE PURCHASERS OR ANYONE ON BEHALF OF PROSPECTIVE PURCHASERS, OR REQUIRE OR REQUEST THAT PROSPECTIVE PURCHASERS EXECUTE ANY DOCUMENT (OTHER THAN A NONBINDING PREREGISTRATION AGREEMENT, IF OFFERED BY THE DEVELOPER IN ITS DISCRETION), ONLY AFTER THE REC HAS ISSUED AN EFFECTIVE DATE